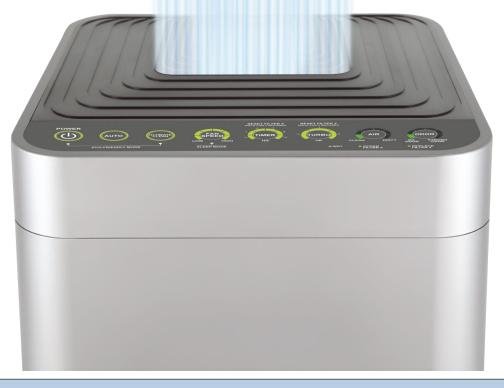

#### 360 DEGREE AIR-INTAKE

Allows the OxyPure™ to be positioned anywhere in a room, as opposed to many units that must be placed against a wall to be effective because they only take in air from one side.

**6 FAN SPEEDS** 

The OxyPure™'s powerful, whisper-quiet DC Motor offers a full range of fan speeds from a gentle breeze to turbo, that lets you clean the air at your pace, and comfort level.

#### SIX ODOR LEVELS

The OxyPure™'s advanced odor detection system alerts you in real time to odor issues in the air, allowing you to eradicate them quickly and easily.

# **SLEEP MODE**

Automatically turns off all indicator lights and allows for flexible fan speeds and noise levels to promote ideal sleeping conditions.

# **6 AIR QUALITY LEVELS**

With the OxyPure<sup>TM</sup>'s color-coded display, you will know at a glance how clean, or dirty, your air is, and be able to take action immediately.