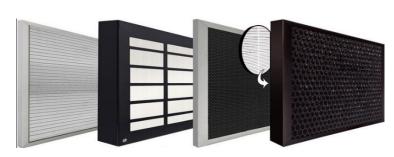

# **ADVANCED 4-FILTER SYSTEM**

# Stainless-Steel Pre-Filter (20 Year Lifespan)

**Captures & Traps** large particles, pollutants, and allergens, including pet Hair, dander, and pollen

# **Bio-Guard Filter (20 Year Lifespan)**

8,000-volt electrostatic filter **kills 99.99%** of airborne mold, bacteria, and **destroys 99.68%** viruses and eliminates particles as small as 0.09 microns.

# Ozone Emission Removal Filter (20 Year Lifespan)

**Eliminates** harmful ozone emissions less than 0.001 PPM (parts per million), converting it into oxygen.

# HEPA/Activated Carbon Filter (Up to 1 Year Lifespan)

Captures & Traps Pollen, Allergens, Industrial Emissions, VOCs including Formaldehyde, Benzene and more.

"We can't control what's in the Air, but we can control what we breathe in"