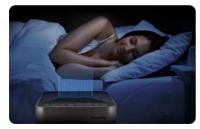

# **SLEEP MODE**

Automatically turns off all indicator lights and allows for flexible fan speeds and noise levels to promote ideal sleeping conditions.