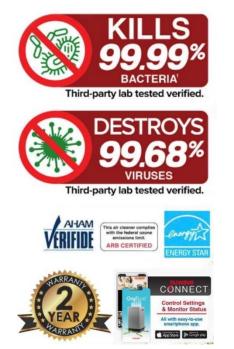

# **Bio-Guard Filter (20 Year Lifespan)**

8,000-volt electrostatic filter **kills 99.99%** of airborne mold, bacteria, and **destroys 99.68%** viruses and eliminates particles as small as 0.09 microns.

# **3 CERTIFICATIONS**

The OxyPure<sup>™</sup> is certified by the Association of Home Appliances Manufacturers (AHAM), the California Air Review Board (Carb), and the EPA's Energy Star.