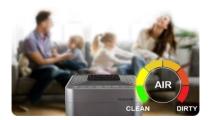

# **6 AIR QUALITY LEVELS**

With the OxyPure<sup>TM</sup>'s color-coded display, you will know at a glance how clean, or dirty, your air is, and be able to take action immediately.